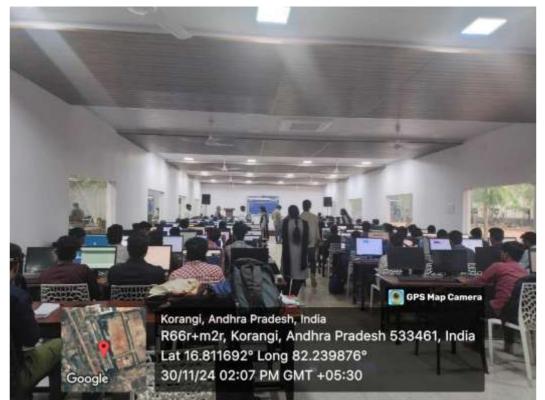

## **COMPUTER LABORATORY FACILITIES**

At Kakinada Institute of Engineering and Technology (KIET), every department is equipped with a dedicated spare computer laboratory comprising at least 20 computers to support departmental academic and project work. In addition, KIET maintains a state-of-the-art centralized computer laboratory with over 100 computers, designed to facilitate common computing needs, skill development programs, coding practice, and workshops. These well-equipped labs ensure seamless access to modern computing resources for all students, enhancing their technical proficiency and supporting innovative learning