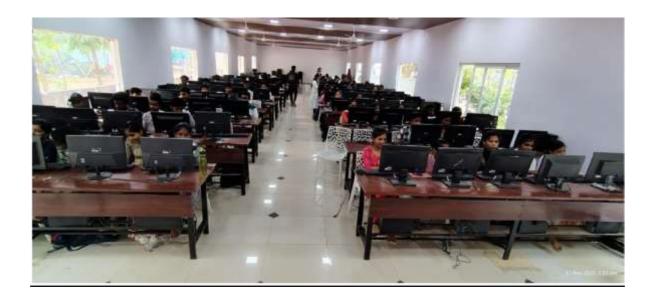

## **COMPUTER LABORATORY FACILITIES**

At Kakinada Institute of Engineering and Technology (KIET), every department is equipped with a dedicated spare computer laboratory comprising at least 20 computers to support departmental academic and project work. In addition, KIET maintains a state-of-the-art centralized computer laboratory with over 100 computers, designed to facilitate common computing needs, skill development programs, coding practice, and workshops. These well-equipped labs ensure seamless access to modern computing resources for all students, enhancing their technical proficiency and supporting innovative learning